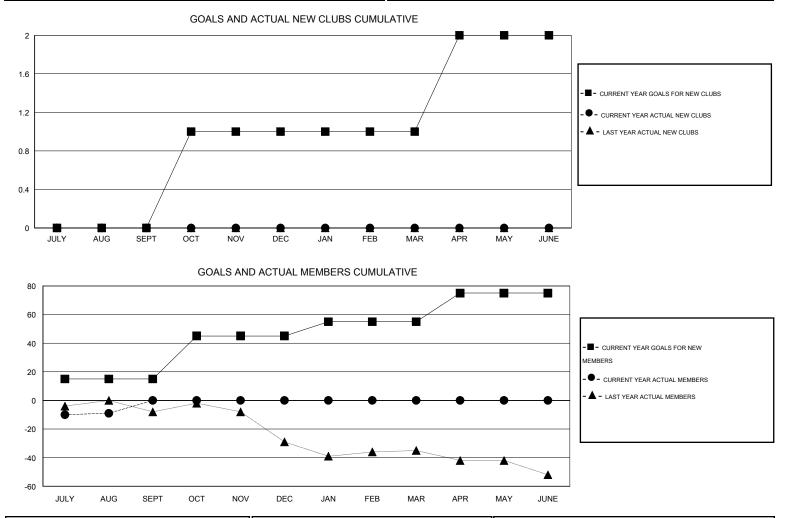

## LOCATION NEW YORK

| GMT: ED L                    | ECIUS            | LOCATION NEW YORK   |                            |                             |                              |                    |                                  |                              | GMT CA 1                    |
|------------------------------|------------------|---------------------|----------------------------|-----------------------------|------------------------------|--------------------|----------------------------------|------------------------------|-----------------------------|
|                              |                  | Clubs               |                            |                             | Members                      |                    |                                  |                              |                             |
| RESULTS FOR 2014-2015        |                  |                     |                            |                             | RESULTS FOR 2014-2015        |                    |                                  |                              |                             |
| QUARTER                      | NEW CLUB<br>GOAL | ACTUAL NEW<br>CLUBS | ACTUAL<br>DROPPED<br>CLUBS | ACTUAL NET<br>GAIN/<br>LOSS | QUARTER                      | NEW MEMBER<br>GOAL | ACTUAL TOTAL<br>MEMBERS<br>ADDED | ACTUAL<br>DROPPED<br>MEMBERS | ACTUAL NET<br>GAIN/<br>LOSS |
| JULY/AUG/SEPT<br>OCT/NOV/DEC | 0<br>1           | 0<br>0              | 0<br>0                     | 0<br>0                      | JULY/AUG/SEPT<br>OCT/NOV/DEC | 15<br>30           | 11<br>0                          | 20<br>0                      | -9<br>0                     |
| JAN/FEB/MAR<br>APR/MAY/JUNE  | 0<br>1           | 0<br>0              | 0<br>0                     | 0<br>0                      | JAN/FEB/MAR<br>APR/MAY/JUNE  | 10<br>20           | 0<br>0                           | 0<br>0                       | 0<br>0                      |